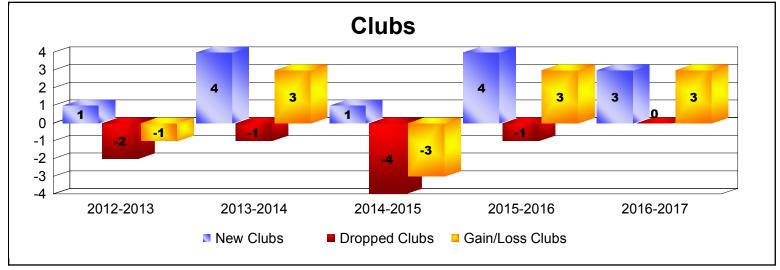

District 118 R

As of June 2017 Cumulative

| Year      | New<br>Clubs | Dropped<br>Clubs | Gain/<br>Loss<br>Clubs | New<br>Members | Charter<br>Members | Reinstate<br>Members | Transfer<br>Members | Total<br>Member<br>Added | Total<br>Members<br>Dropped | Gain/<br>Loss<br>Members |
|-----------|--------------|------------------|------------------------|----------------|--------------------|----------------------|---------------------|--------------------------|-----------------------------|--------------------------|
| 2012-2013 | 1            | -2               | -1                     | 62             | 29                 | 3                    | 15                  | 109                      | -240                        | -131                     |
| 2013-2014 | 4            | -1               | 3                      | 137            | 146                | 26                   | 8                   | 317                      | -225                        | 92                       |
| 2014-2015 | 1            | -4               | -3                     | 97             | 25                 | 3                    | 2                   | 127                      | -217                        | -90                      |
| 2015-2016 | 4            | -1               | 3                      | 178            | 121                | 4                    | 11                  | 314                      | -173                        | 141                      |
| 2016-2017 | 3            | 0                | 3                      | 175            | 90                 | 8                    | 6                   | 279                      | -233                        | 46                       |
| Average   | 3            | -2               | 1                      | 130            | 82                 | 9                    | 8                   | 229                      | -218                        | 12                       |