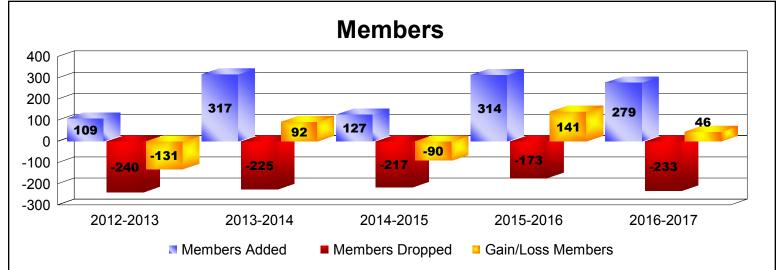

District 118 R

As of June 2017 Cumulative

| Year      | New<br>Clubs | Dropped<br>Clubs | Gain/<br>Loss<br>Clubs | New<br>Members | Charter<br>Members | Reinstate<br>Members | Transfer<br>Members | Total<br>Member<br>Added | Total<br>Members<br>Dropped | Gain/<br>Loss<br>Members |
|-----------|--------------|------------------|------------------------|----------------|--------------------|----------------------|---------------------|--------------------------|-----------------------------|--------------------------|
| 2012-2013 | 1            | -2               | -1                     | 62             | 29                 | 3                    | 15                  | 109                      | -240                        | -131                     |
| 2013-2014 | 4            | -1               | 3                      | 137            | 146                | 26                   | 8                   | 317                      | -225                        | 92                       |
| 2014-2015 | 1            | -4               | -3                     | 97             | 25                 | 3                    | 2                   | 127                      | -217                        | -90                      |
| 2015-2016 | 4            | -1               | 3                      | 178            | 121                | 4                    | 11                  | 314                      | -173                        | 141                      |
| 2016-2017 | 3            | 0                | 3                      | 175            | 90                 | 8                    | 6                   | 279                      | -233                        | 46                       |
| Average   | 3            | -2               | 1                      | 130            | 82                 | 9                    | 8                   | 229                      | -218                        | 12                       |